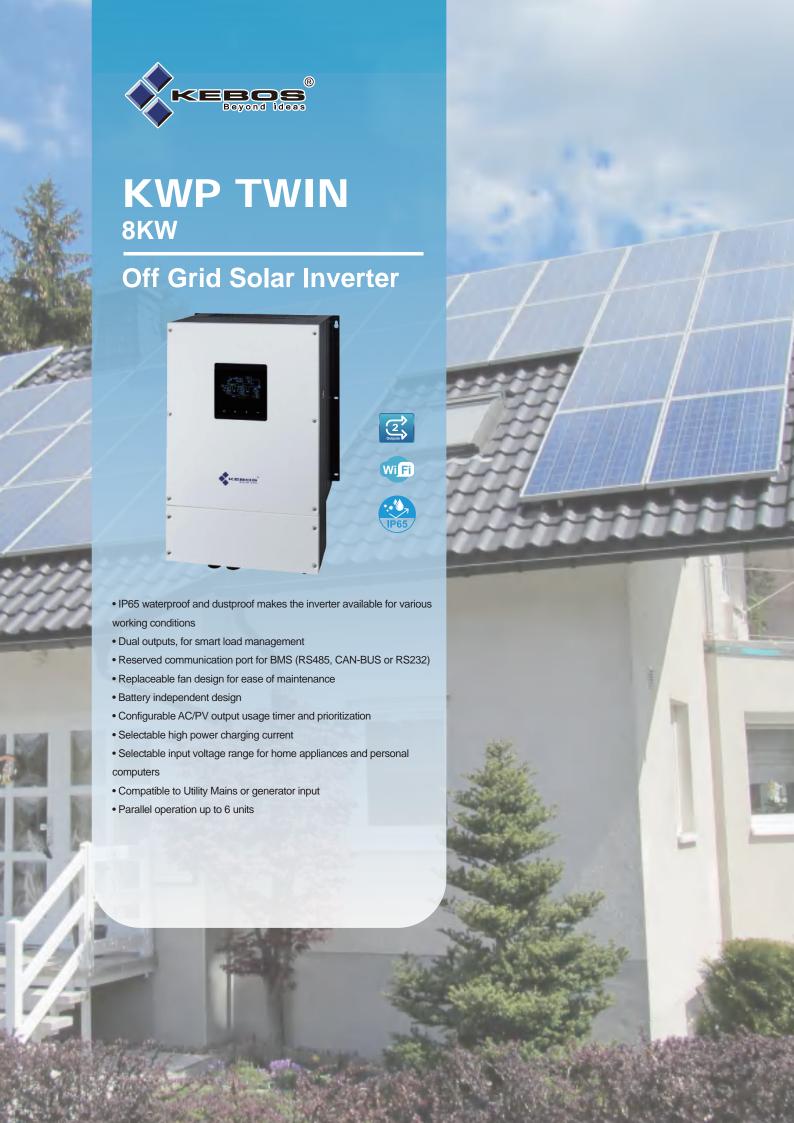

## **Selection Guide**

| MODEL                                 | KWP TWIN 8K                                                             |
|---------------------------------------|-------------------------------------------------------------------------|
| Rated Power                           | 8000VA/8000W                                                            |
| PARALLEL CAPABILITY                   | YES, 6 units                                                            |
| INPUT                                 |                                                                         |
| Voltage                               | 230 VAC                                                                 |
| Selectable Voltage Range              | 170-280 VAC (For Personal Computers) , 90-280 VAC (For Home Appliances) |
| Frequency Range                       | 50 Hz/60 Hz (Auto sensing)                                              |
|                                       |                                                                         |
| AC Voltage Regulation (Batt. Mode)    | 230VAC ± 5%                                                             |
| Surge Power                           | 16000VA                                                                 |
| Efficiency (Peak)                     | 93%                                                                     |
| Transfer Time                         | 10 ms (For Personal Computers) , 20 ms (For Home Appliances)            |
| Waveform                              | Pure sine wave                                                          |
| DC Voltage                            | < 85W                                                                   |
| BATTERY                               |                                                                         |
| Battery Voltage                       | 48 VDC                                                                  |
| Floating Charge Voltage               | 54 VDC                                                                  |
| Overcharge Protection                 | 66 VDC                                                                  |
| SOLAR CHARGER & AC CHARGER            |                                                                         |
| Solar Charger type                    | MPPT                                                                    |
| Maximum PV Array Power                | 8000W (4000W x 2)                                                       |
| MPP Range @ Operating Voltage         | 90~450 VDC                                                              |
| Maximum PV Array Open Circuit Voltage | 500 VDC                                                                 |
| Maximum PV nput Current               | 18A x 2                                                                 |
| Maximum Solar Charge Current          | 150A                                                                    |
| Maximum AC Charge Current             | 120A                                                                    |
| Maximum Charge Current                | 150A                                                                    |
| PHYSICAL                              |                                                                         |
| Dimension, D X W X H (mm)             | 210 x 435 x 665                                                         |
| Net Weight (kgs)                      | 32                                                                      |
| Communication Interface               | USB/RS232/RS485WiFi/Dry-contact                                         |
| OPERATING ENVIRONMENT                 |                                                                         |
| Humidity                              | 5% to 95% Relative Humidity (Non-condensing)                            |
| Operating Temperature                 | -10°C to 50°C                                                           |
| Storage Temperature                   | -15°C to 60°C                                                           |
| STANDARD                              |                                                                         |
| Compliance Safety                     | CE                                                                      |